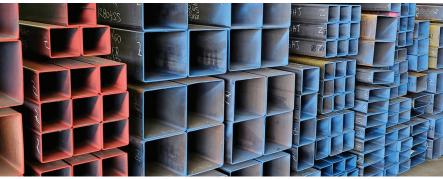

## STRUCTURAL TUBE A500 Grade B and 1085

SQUARE TUBE 2x2x3/16" through 16x16x5/8"

**RECTANGULAR TUBE** 3x2x3/16" through 20x12x5/8" **Lengths in Stock:** 20' 24' 26' 28' 30' 32' 36' 40' 44' 48' 52' 56' 60'