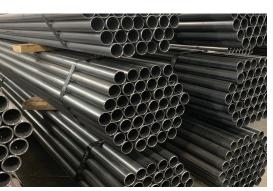

#### THE STEEL YOU NEED. WHEN YOU NEED IT.

Brown Strauss Steel is one of America's oldest and largest steel distributors of wide flange beam and structural tube. We have over 100,000 tons of structural steel on the floor, ready for next day delivery. Since 1905 we've grown to eight locations serving 23 states, and we're proud to be 100% employee-owned. AN EMPLOYEE OWNED COMPANY

Get to know our products and people at brownstrauss.com.





## WIDE FLANGE BEAM

A992 Grade 50 4"x13# to 44"x408# Lengths in Stock: 35' 40' 45' 50' 55' 60' 65'

## STRUCTURAL TUBE A500 Grade B and 1085

SQUARE TUBE 2x2x3/16" through 16x16x5/8"

**RECTANGULAR TUBE** 3x2x3/16" through 20x12x5/8" **Lengths in Stock:** 20' 24' 26' 28' 30' 32' 36' 40' 44' 48' 52' 56' 60'





### STRUCTURAL CHANNEL

A992 Grade 50 and 572/50 Channel: 5x6.7# through 15x50# Misc. Channel: 6x12# through 18x58# Lengths in Stock: 20' 30' 40' 50' 60'



### STRUCTURAL ANGLE

**572 Grade 50** 3" through 8" **Lengths in Stock:** 20' 30' 40' 50' 60'

### PIPE

A500 Grade B 1–1/2" Sch40 through 12" Lengths in Stock: 21' 42'

#### NEXT DAY DELIVERY | BROWNSTRAUSS.COM



DENVER 800.677.2778 KANSAS CITY 800.274.0359 LOS ANGELES 800.678.2778 PHOENIX 800.678.2778 SALT LAKE CITY 800.748.4849 SEATTLE 800.780.7607 SPOKANE 800.780.7607

<u>stockton</u> 800.677.<u>277</u>8







# SERVICES

#### SAW CUTTING

13 saws across 8 locations Ability to cut up to 44" beams Next day cutting

**CAMBERING** Up to 40" beams

## **8 LOCATIONS**

With over 140 acres of rail served storage facilities, we are