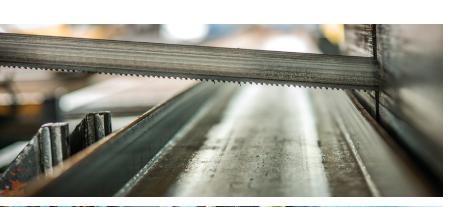

#### SAW CUTTING

13 saws across 8 locations Ability to cut up to 44" beams Next day cutting

**CAMBERING** Up to 40" beams