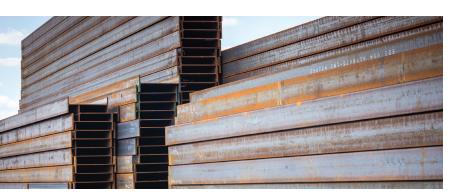

## WIDE FLANGE BEAM

A992 Grade 50 4"x13# to 44"x408# Lengths in Stock: 35' 40' 45' 50' 55' 60' 65'