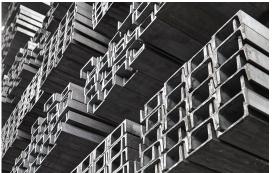

### STRUCTURAL CHANNEL

A992 Grade 50 and 572/50 **Channel:** 5x6.7# through 15x50# Misc. Channel: 6x12# through 18x58# **Lengths in Stock:** 

20' 30' 40' 50' 60'